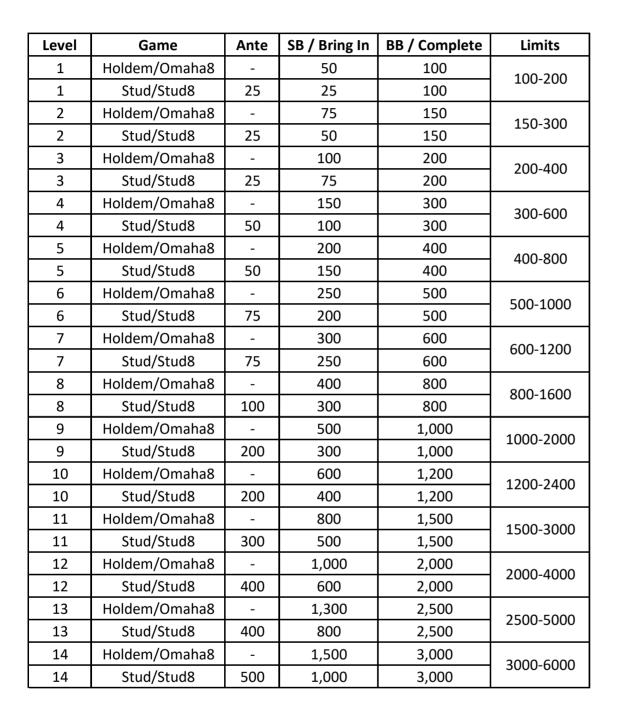

## Event Details

- Players start with 20,000 in tournament chips.
- Levels change every 30 minutes.
- Late entries are allowed for the first 4 levels.
- \$203 from each entrant goes to the prize pool, \$25 is house revenue, \$20 is staffing, \$2 is for jackpot.
- Breaks will be 15 min approximately every 2 hours.
- ♥ Game changes every 7 hands.
- Re-Draw at 21 players(if Over 80 Players) and at the final table of 7.
- Dinner break will be 45 min after level 12.