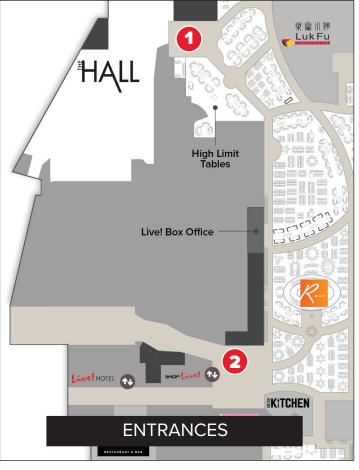

#### WHERE TO ENTER

1 The HALL: Mezzanine & Suite Boxes & GA Floor

Event Center: GA Floor