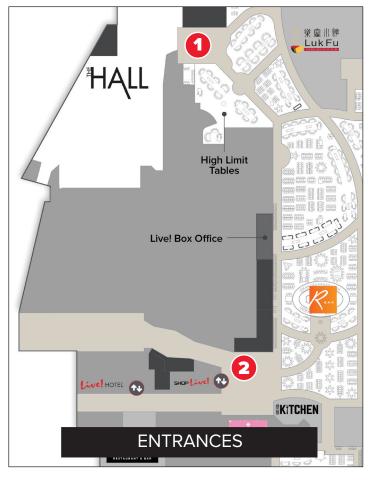

## WHERE TO ENTER

The HALL: Mezzanine & Suite Boxes & GA Floor

Event Center: GA Floor