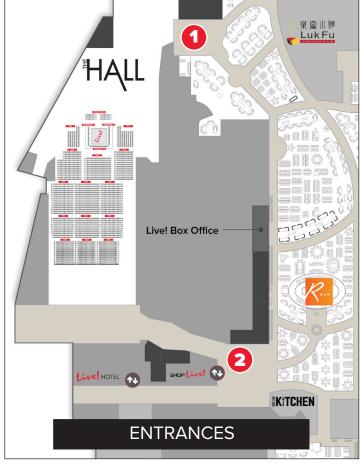

# WHERE TO ENTER

The HALL: Ringside, Mezzanine, Suite & Sections 101 - 102

Event Center: Sections 301- 503 & Under 21