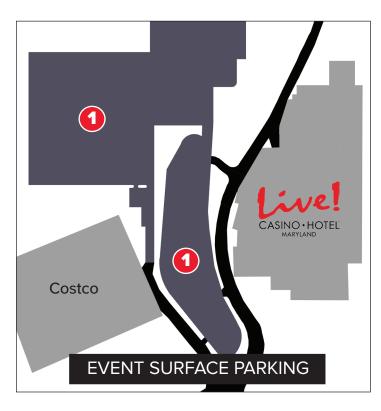

**MUST BE 21+ TO ATTEND.** 

**NO REENTRY** 

NO RECORDING OF ANY KIND (PHOTOS, VIDEO & AUDIO) & NO HECKLING. GUESTS THAT DO SO, WILL BE REMOVED FROM THE VENUE.

NO BAGS LARGER THAN A CLUTCH.

DOWNLOAD THE APP AT AXS.COM TO GET YOUR TICKETS.

FOR MORE INFORMATION VISIT maryland.livecasinohotel.com



## **PARKING**





## **PHONE-FREE SHOW**

After you have been checked in, your phone & any other devices that can record will be locked in a YONDR bag & given to you.



## **BILL BURR**

SATURDAY, AUGUST 27 & SUNDAY, AUGUST 28
DOORS: 5:30PM





## WHERE TO ENTER:

- The HALL: Mezzanine, Suite Boxes & Sections 100 104
- Event Center & Glass Doors Outside Hotel Entrance: Sections 201 - 404