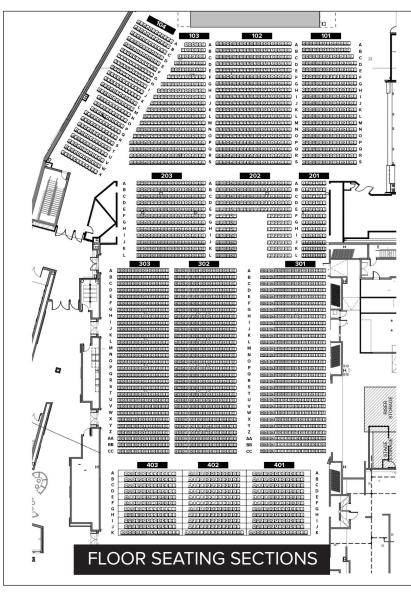

## WHERE TO ENTER:

- The HALL: Mezzanine, Suite Boxes & Sections 100 104
- Event Center & Glass Doors Outside Hotel Entrance: Sections 201 - 404