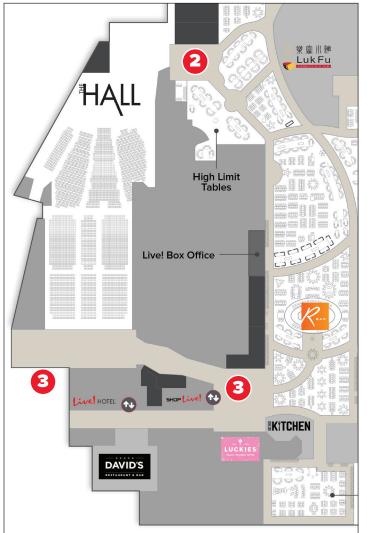

## WHERE TO ENTER:

- The HALL: Mezzanine, Suite Boxes & Sections 100 104
- Event Center & Glass Doors Outside Hotel Entrance: Sections 201 - 404