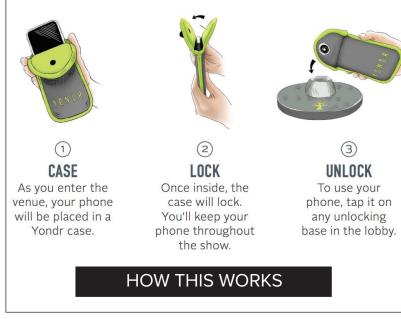

## **PHONE-FREE SHOW**

After you have been checked in, your phone & any other devices that can record will be locked in a YONDR bag & given to you.