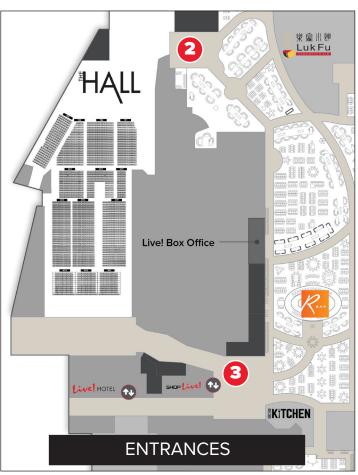

### WHERE TO ENTER

- The HALL: Mezzanine & Suite Boxes
- **3** Event Center: All Floor Seating Sections