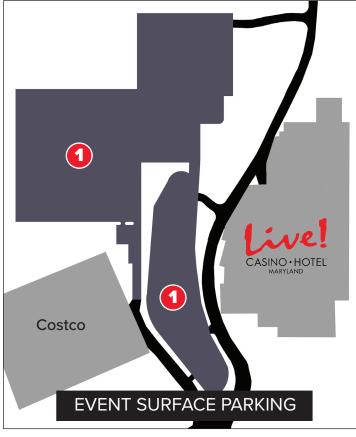

# JERRY SEINFELD

FRIDAY, MAY 19

BOX OFFICE OPENS: 4:30PM | DOORS: 7:00PM







### **PARKING**

1 Event Parking

### WHERE TO ENTER

- The HALL: Mezzanine & Suite Boxes
- **3** Event Center: All Floor Seating Sections

# **VENUE INFORMATION**

Download the AXS app to get your tickets.

No Re-entry

No bags larger than a clutch (5"X7").

No taking photos & video.

Food & Beverage available throughout the venue.

Food/beverages purchased at Live! are permitted in The HALL.

# NON PERMITTED ITEMS

Outside Food & Beverage

#### **SECURITY**

All guest are subject to a security screening prior to entry.

At Arundel Mills. Must be 21. Please play responsibly, for help visit mdgamblinghelp.org or call 1-800-GAMBLER. ©2023