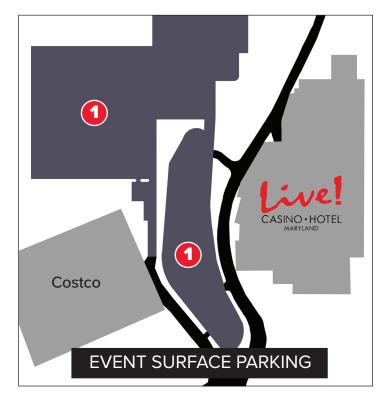

**MUST BE 21+ TO ATTEND.** 

**NO REENTRY** 

NO RECORDING OF ANY KIND (PHOTOS, VIDEO & AUDIO) & NO HECKLING. GUESTS THAT DO SO, WILL BE REMOVED FROM THE VENUE.

**DOWNLOAD TICKET.** 

THIS INFORMATION IS SUBJECT TO CHANGE.

VISIT maryland.livecasinohotel.com FOR MOST UP TO DATE INFORMATION.

#### **PARKING**



**Event Parking** 



## **PHONE-FREE SHOW**

After you have been checked in, your phone & any other devices that can record will be locked in a YONDER bag & given to you.





## **DAVE CHAPPELLE**

**SUNDAY, JUNE 19** (late show) DOORS: 9:00PM

#### **ENTERING THE SHOW**

**SECTIONS: 101, 102, 103, ADA** 

The West ramp on the outside of The Hall.

**SECTIONS: 201, 202 & 203** 

Glass doors in between The Hall and The Hotel.

SECTIONS: 301, 302, 303, 401, 402 & 403

Glass doors near The Hotel entrance.

ADA, SUITE, MEZZANINE, CARD HOLDER: BLACK

**CARD, JADE CARD & CHAIRMAN'S CLUB** 

The HALL entrance inside the Casino.







# DAVE CHAPPELLE

**SUNDAY, JUNE 19** (late show) DOORS: 9:00PM

### **FLOOR SEATING SECTIONS**





# **DAVE CHAPPELLE**

**SUNDAY, JUNE 19** (late show) DOORS: 9:00PM

### **EXITIN