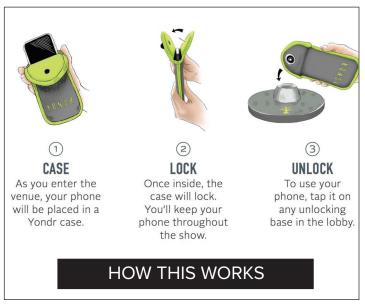

## **PHONE-FREE SHOW**

After you have been checked in, your phone & any other devices that can record will be locked in a YONDER bag & given to you.