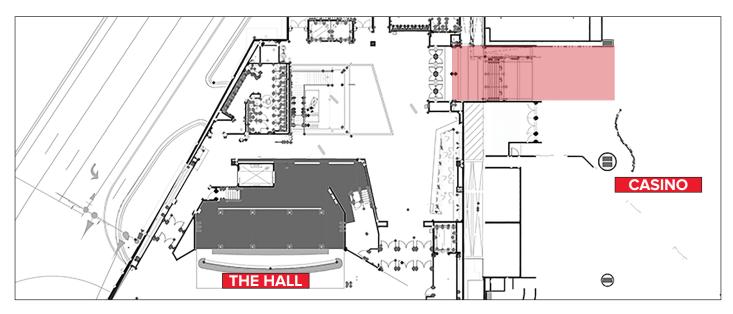

Glass doors near The Hotel entrance.

ADA, SUITE, MEZZANINE, CARD HOLDER: BLACK

**CARD, JADE CARD & CHAIRMAN'S CLUB** 

The HALL entrance inside the Casino.