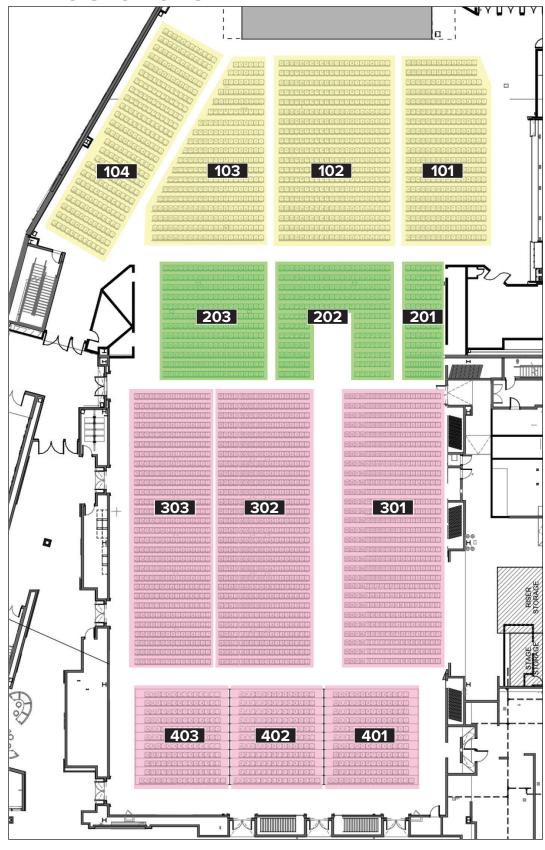

#### **ENTERING THE SHOW**

**SECTIONS: 101, 102, 103, ADA** 

The West ramp on the outside of The Hall.

**SECTIONS: 201, 202 & 203** 

Glass doors in between The Hall and The Hotel.

SECTIONS: 301, 302, 303, 401, 402 & 403

Glass doors near The Hotel entrance.

ADA, SUITE, MEZZANINE, CARD HOLDER: BLACK

**CARD, JADE CARD & CHAIRMAN'S CLUB** 

The HALL entrance inside the Casino.

### **FLOOR SEATING SECTIONS**