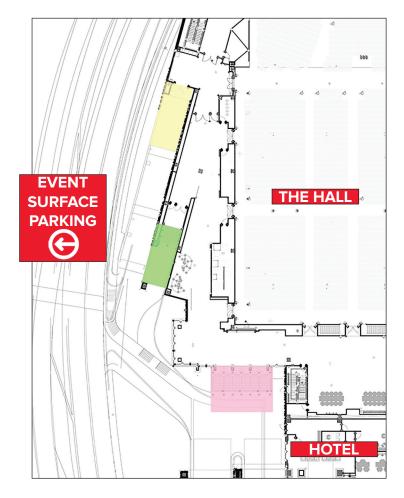

#### **ENTERING THE SHOW**

**SECTIONS: 101, 102, 103, ADA** 

The West ramp on the outside of The Hall.

**SECTIONS: 201, 202 & 203** 

Glass doors in between The Hall and The Hotel.

SECTIONS: 301, 302, 303, 401, 402 & 403

Glass doors near The Hotel entrance.

ADA, SUITE, MEZZANINE, CARD HOLDER: BLACK

**CARD, JADE CARD & CHAIRMAN'S CLUB** 

The HALL entrance inside the Casino.