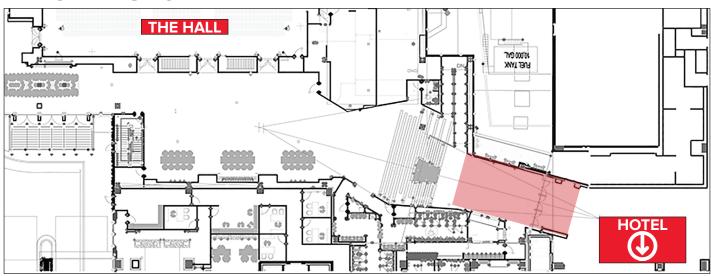

#### **ENTERING THE SHOW**

**SECTIONS: 101, 102, 103, ADA** 

The West ramp on the outside of The Hall.

**SECTIONS: 201, 202 & 203** 

Glass doors in between The Hall and The Hotel.

SECTIONS: 301, 302, 303, 401, 402 & 403

Glass doors near The Hotel entrance.

ADA, SUITE, MEZZANINE, CARD HOLDER: BLACK

**CARD, JADE CARD & CHAIRMAN'S CLUB** 

The HALL entrance inside the Casino.