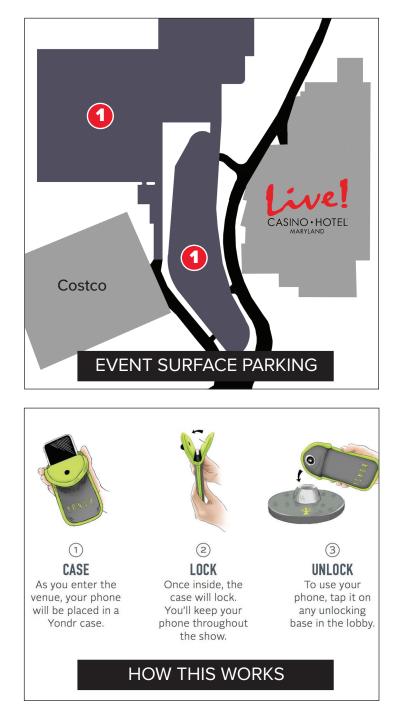

## PARKING

Event Parking

# **PHONE-FREE SHOW**

After you have been checked in, your phone & any other devices that can record will be locked in a YONDER bag & given to you.

#### **EXIT & YONDER BAG RETURN**

As you pass through the exit, a YONDER representative will unlock the bag for you to remove your items and then take the bag.