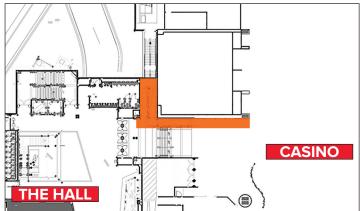

#### **ENTERING THE SHOW**

**SECTIONS: 101, 102, 103, ADA** The West ramp on the outside of The Hall.

**SECTIONS: 201, 202 & 203** Glass doors in between The Hall and The Hotel.

**SECTIONS: 301, 302, 303, 401, 402 & 403** Glass doors near The Hotel entrance.

ADA, SUITE, MEZZANINE, CARD HOLDER: BLACK CARD, JADE CARD & CHAIRMAN'S CLUB The HALL entrance inside the Casino.

**DAVE CHAPPELLE** 

SATURDAY, JUNE 18 (late show)

**DOORS: 9:00PM** 

DAVE CHAPPELLE

SATURDAY, JUNE 18 (late show)