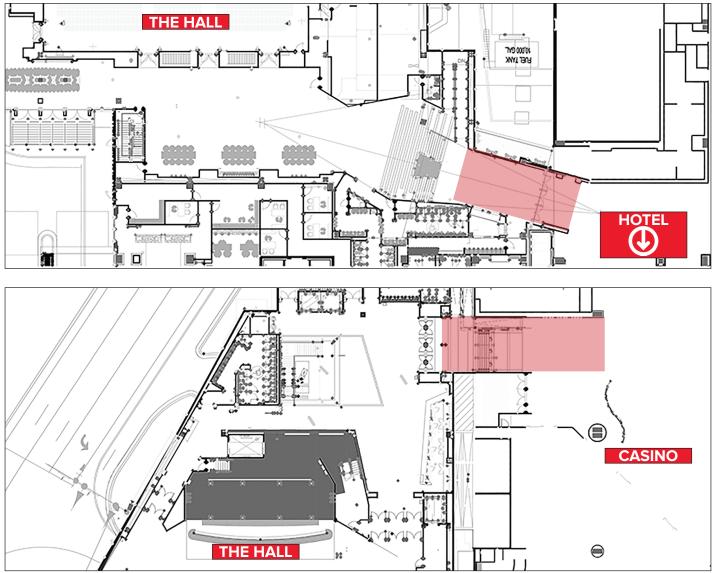

#### **ENTERING THE SHOW**

**SECTIONS: 101, 102, 103, ADA** The West ramp on the outside of The Hall.

**SECTIONS: 201, 202 & 203** Glass doors in between The Hall and The Hotel.

**SECTIONS: 301, 302, 303, 401, 402 & 403** Glass doors near The Hotel entrance.

ADA, SUITE, MEZZANINE, CARD HOLDER: BLACK CARD, JADE CARD & CHAIRMAN'S CLUB The HALL entrance inside the Casino.

**DAVE CHAPPELLE** 

SATURDAY, JUNE 18 (late show)

**DOORS: 9:00PM** 

DAVE CHAPPELLE

SATURDAY, JUNE 18 (late show)