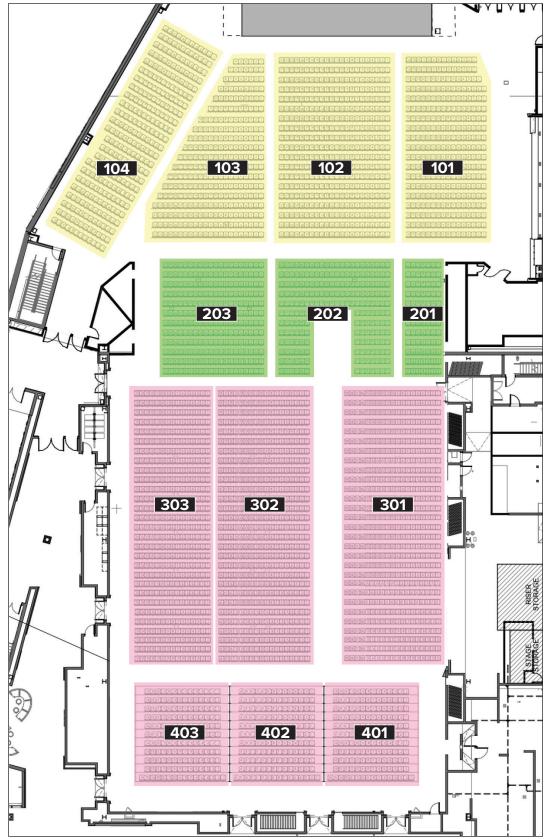

## **FLOOR SEATING SECTIONS**

**DAVE CHAPPELLE** SATURDAY, JUNE 18 (late show)

DOORS: 9:00PM

#### **ENTERING THE SHOW**

**SECTIONS: 101, 102, 103, ADA** The West ramp on the outside of The Hall.

**SECTIONS: 201, 202 & 203** Glass doors in between The Hall and The Hotel.

**SECTIONS: 301, 302, 303, 401, 402 & 403** Glass doors near The Hotel entrance.