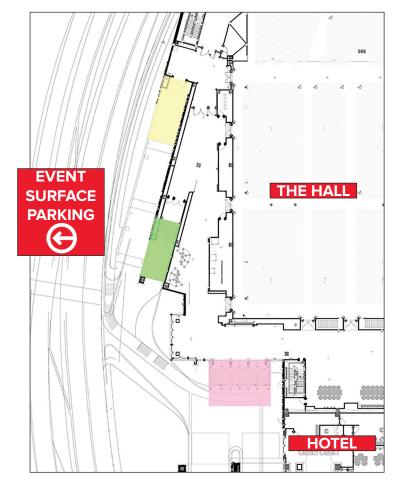

## PARKING

Event Parking

#### **ENTERING THE SHOW**

**SECTIONS: 101, 102, 103, ADA** The West ramp on the outside of The Hall.

**SECTIONS: 201, 202 & 203** Glass doors in between The Hall and The Hotel.

**SECTIONS: 301, 302, 303, 401, 402 & 403** Glass doors near The Hotel entrance.