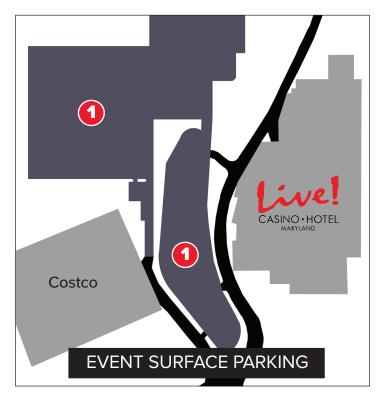

### **PARKING**

**Event Parking** 

Parking Garage will only be open for CARD HOLDER: Gold Card, Platinum Card, Black Card, Jade Card & Chairman's Club