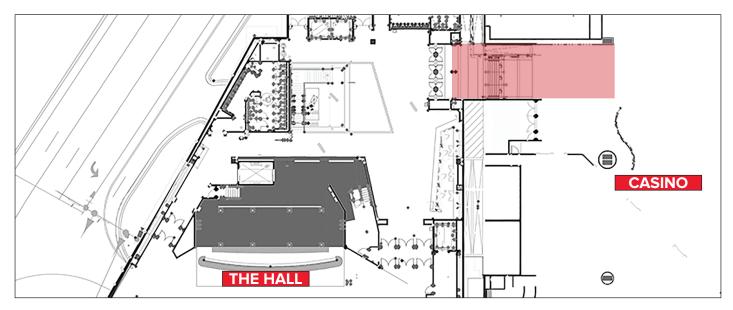

Glass doors near The Hotel entrance.

ADA, SUITE, MEZZANINE, CARD HOLDER: BLACK

**CARD, JADE CARD & CHAIRMAN'S CLUB** 

The HALL entrance inside the Casino.