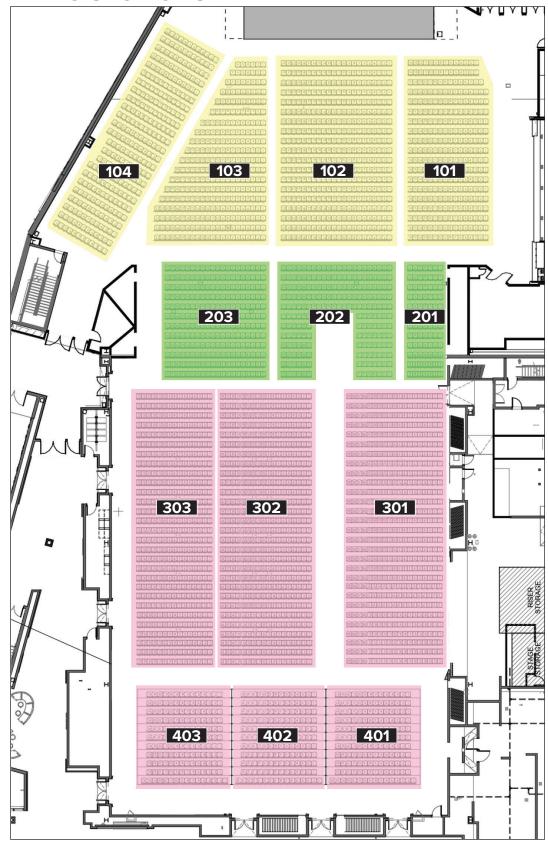

### **ENTERING THE SHOW**

**SECTIONS: 101, 102, 103, ADA** 

The West ramp on the outside of The Hall.

**SECTIONS: 201, 202 & 203** 

Glass doors in between The Hall and The Hotel.

SECTIONS: 301, 302, 303, 401, 402 & 403

Glass doors near The Hotel entrance.

ADA, SUITE, MEZZANINE, CARD HOLDER: BLACK

**CARD, JADE CARD & CHAIRMAN'S CLUB** 

The HALL entrance inside the Casino.

### **FLOOR SEATING SECTIONS**