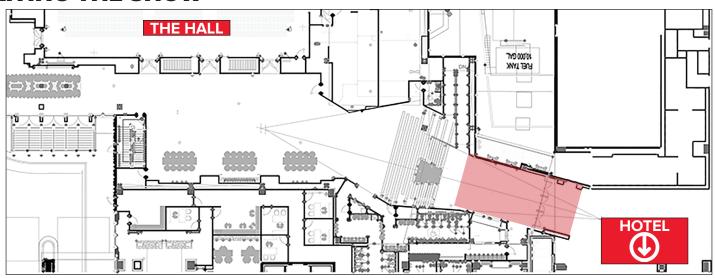

### **ENTERING THE SHOW**

**SECTIONS: 101, 102, 103, ADA** 

The West ramp on the outside of The Hall.

**SECTIONS: 201, 202 & 203** 

Glass doors in between The Hall and The Hotel.

SECTIONS: 301, 302, 303, 401, 402 & 403

Glass doors near The Hotel entrance.

ADA, SUITE, MEZZANINE, CARD HOLDER: BLACK

**CARD, JADE CARD & CHAIRMAN'S CLUB** 

The HALL entrance inside the Casino.