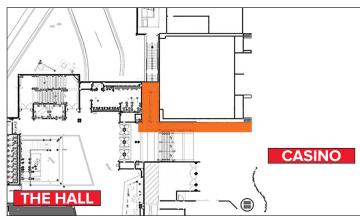

Glass doors near The Hotel entrance.

ADA, SUITE, MEZZANINE, CARD HOLDER: BLACK

**CARD, JADE CARD & CHAIRMAN'S CLUB** 

The HALL entrance inside the Casino.