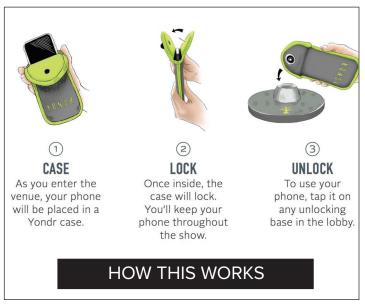

## **PHONE-FREE SHOW**

After you have been checked in, your phone & any other devices that can record will be locked in a YONDER bag & given to you.

### **EXIT & YONDER BAG RETURN**

As you pass through the exit, a YONDER representative will unlock the bag for you to remove your items and then take the bag.