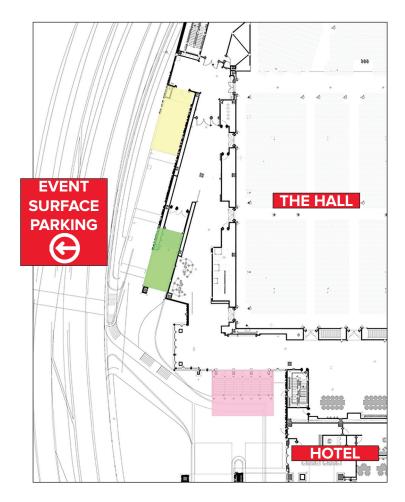

### **ENTERING THE SHOW**

**SECTIONS: 101, 102, 103, ADA** 

The West ramp on the outside of The Hall.

**SECTIONS: 201, 202 & 203** 

Glass doors in between The Hall and The Hotel.

SECTIONS: 301, 302, 303, 401, 402 & 403

Glass doors near The Hotel entrance.

ADA, SUITE, MEZZANINE, CARD HOLDER: BLACK

**CARD, JADE CARD & CHAIRMAN'S CLUB** 

The HALL entrance inside the Casino.